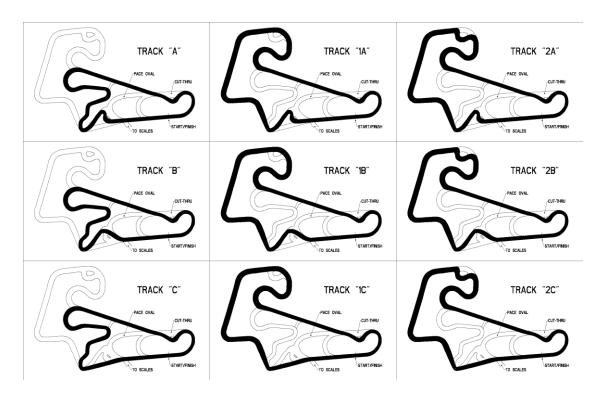

## 2011 G & J Kartway Track Configurations with OVKA Race Configuration Dates

## **2011 Race configurations** \*\* Please note practice sessions will follow the upcoming race configurations \*\*

Driving School April 30<sup>th</sup> Saturday, Karting 101 May 1<sup>st</sup> Sunday Gates open at 7 am ,Configuration 1B

| Race 1  | May 22 <sup>nd</sup> Sunday                              | Gates open 7 am     | 1B                          |
|---------|----------------------------------------------------------|---------------------|-----------------------------|
| Race 2  | June 5 <sup>th</sup> Sunday                              | Gates open 7am      | 1A                          |
| Race 3  | June 11 <sup>th</sup> Saturday                           | Gates open 11:30 am | A                           |
| Race 4  | June 19 <sup>th</sup> Sunday                             | Gates open 7 am     | Circleville, Oh             |
| Race 5  | July 10 <sup>th</sup> Sunday                             | Gates open 7 am     | Newcastle, Ind              |
| Race 6  | July 17 <sup>th</sup> Sunday                             | Gates open 7 am     | 2A                          |
| Race 7  | July 30 <sup>th</sup> -31 <sup>st</sup> Saurday & Sunday |                     | 2A ←Champ Race Weekend      |
| Race 8  | August 14 <sup>th</sup> Sunday                           | Gates open 7 am     | 2B                          |
| Race 9  | August 20 <sup>th</sup> Saturday                         | Gates open 11:30 am | В                           |
| Race 10 | August 27th Saturday                                     | Gates open 7 am     | A                           |
| Race 11 | September 11 <sup>th</sup> Sunday                        | Gates open 7 am     | 1A                          |
| Race 12 | September 25 <sup>th</sup> Sunday                        | Gates open 7 am     | 1B                          |
| Race 13 | October 2nd Sunday                                       | Gates open 7 am     | 2C                          |
| Race 14 | October 15 <sup>th</sup> Saturday                        | Gates open 7 am     | 1A Final Season Points Race |